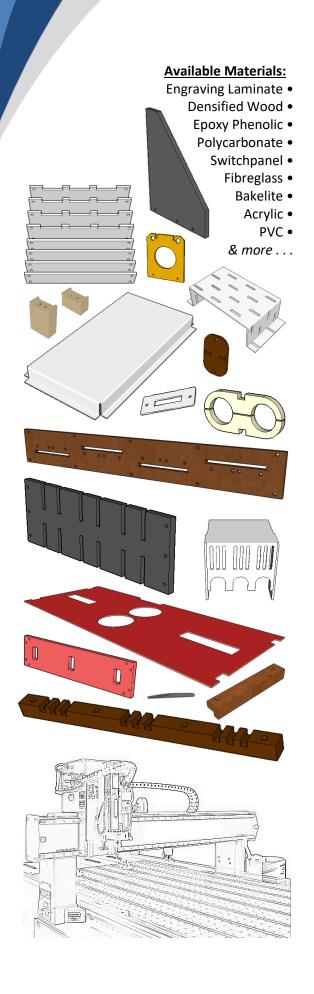

#### The stages of a machined material being folded:

1. Machined to size . . .

2. First folds completed . . .

3. Secondary folds . . .

4. Completed cover.