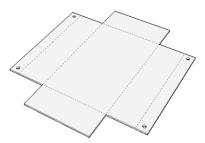

#### The stages of a machined material being folded:

1. Machined to size . . .

2. First folds completed . . .

3. Secondary folds . . .

4. Completed cover.