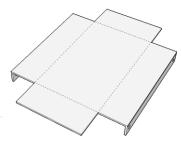

#### The stages of a machined material being folded:

1. Machined to size . . .

2. First folds completed . . .

3. Secondary folds . . .

4. Completed cover.